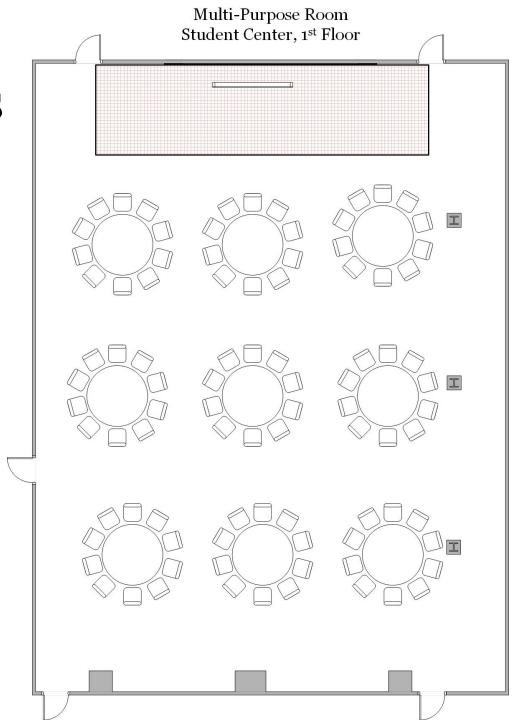

# BANQUET ROUNDS Room Setups in the University Commons

\*Please note that adding additional furniture to the room will decrease the listed capacities.