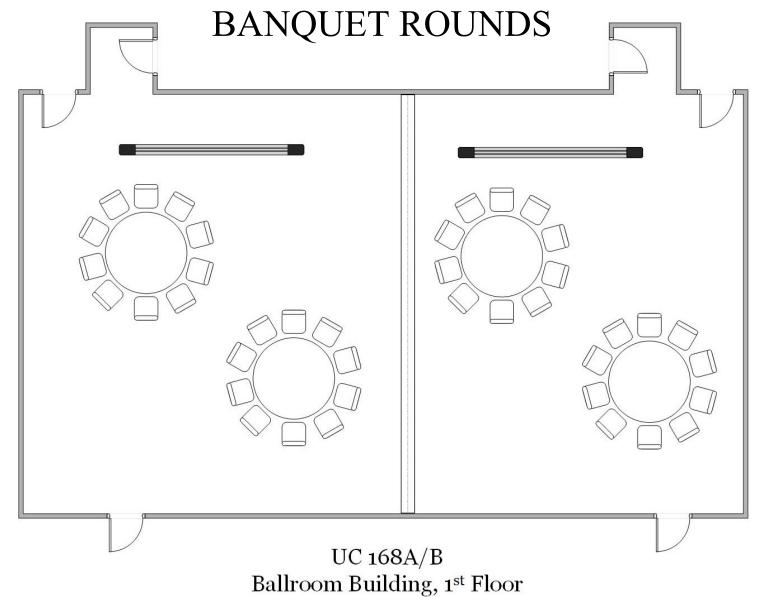

# BANQUET ROUNDS

Capacity - 80

Diagram shows 168A and 168B as two separate rooms

> 168A Capacity - 20

168B Capacity - 20

BANQUET ROUNDS Diagram shows 171A and 171B as two separate rooms 171A 171B Capacity - 20 Capacity - 20 UC 171A/B Ballroom Building, 1st Floor