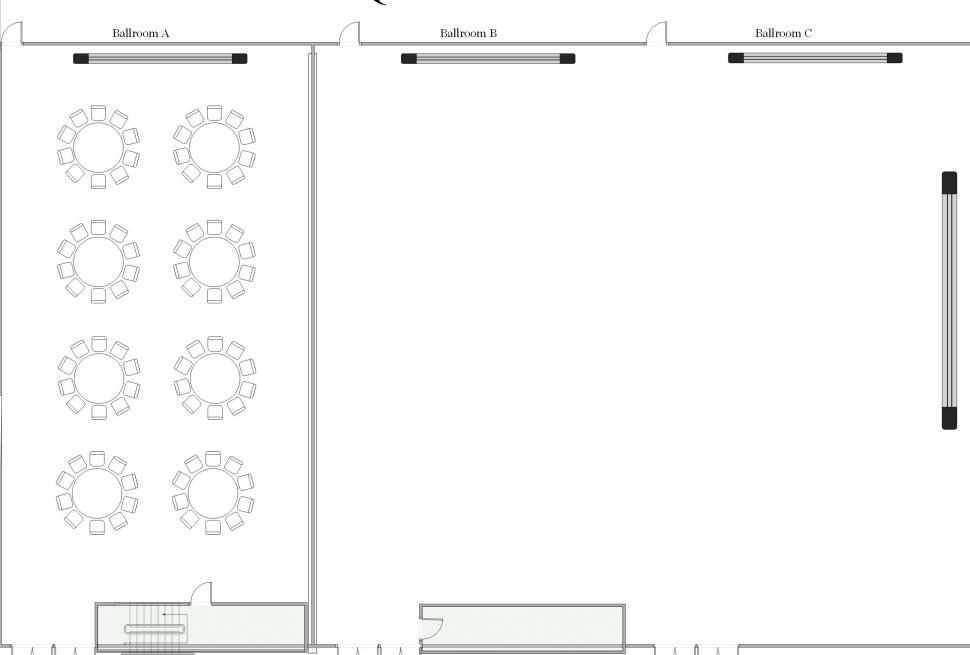

171AB Capacity - 50

Diagram shows BALLROOM A as one room

Ballroom A

Capacity - 80

BANQUET ROUNDS Diagram shows BALLROOM B as one room Ballroom B Ballroom C Ballroom A Ballroom B Capacity - 80

Diagram shows BALLROOM C as one room