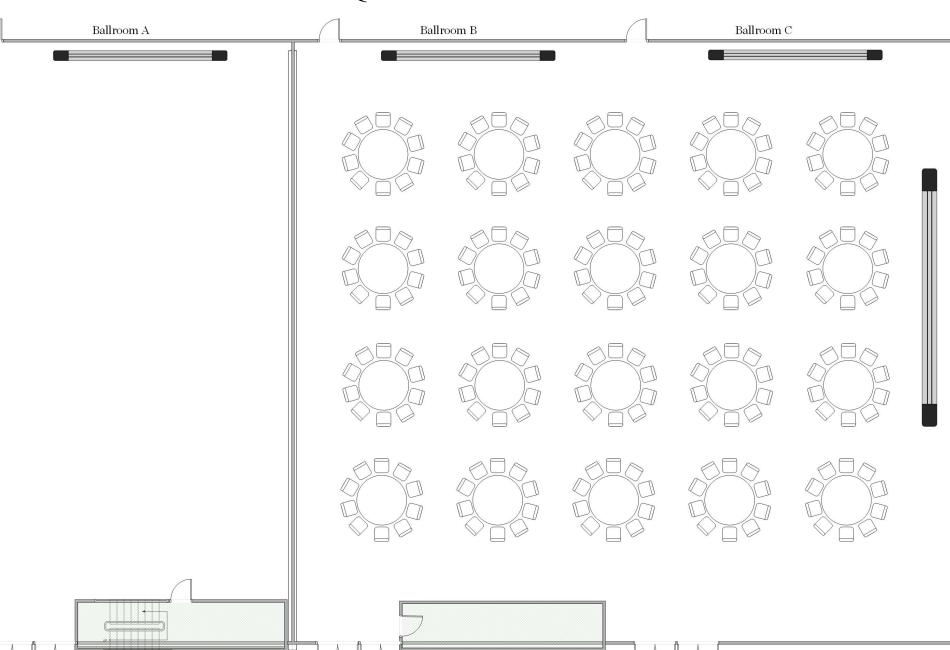

Diagram shows BALLROOM AB as one room

Ballroom AB

Capacity - 200

Diagram shows BALLROOM BC as one room

Ballroom BC

Capacity - 200