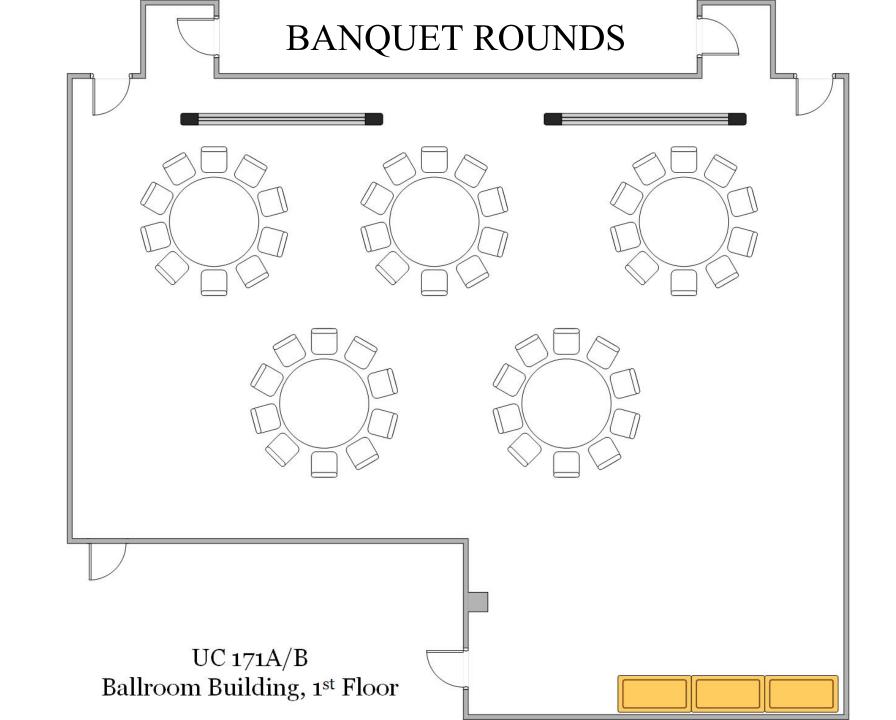

# BANQUET ROUNDS

Capacity - 80

Diagram shows 168A and 168B as two separate rooms

> 168A Capacity - 20

168B Capacity - 20

BANQUET ROUNDS Diagram shows 171A and 171B as two separate rooms 171A 171B Capacity - 20 Capacity - 20 UC 171A/B Ballroom Building, 1st Floor

171AB Capacity - 50

Diagram shows BALLROOM A as one room

Ballroom A

Capacity - 80

BANQUET ROUNDS Diagram shows BALLROOM B as one room Ballroom B Ballroom C Ballroom A Ballroom B Capacity - 80

Diagram shows BALLROOM C as one room