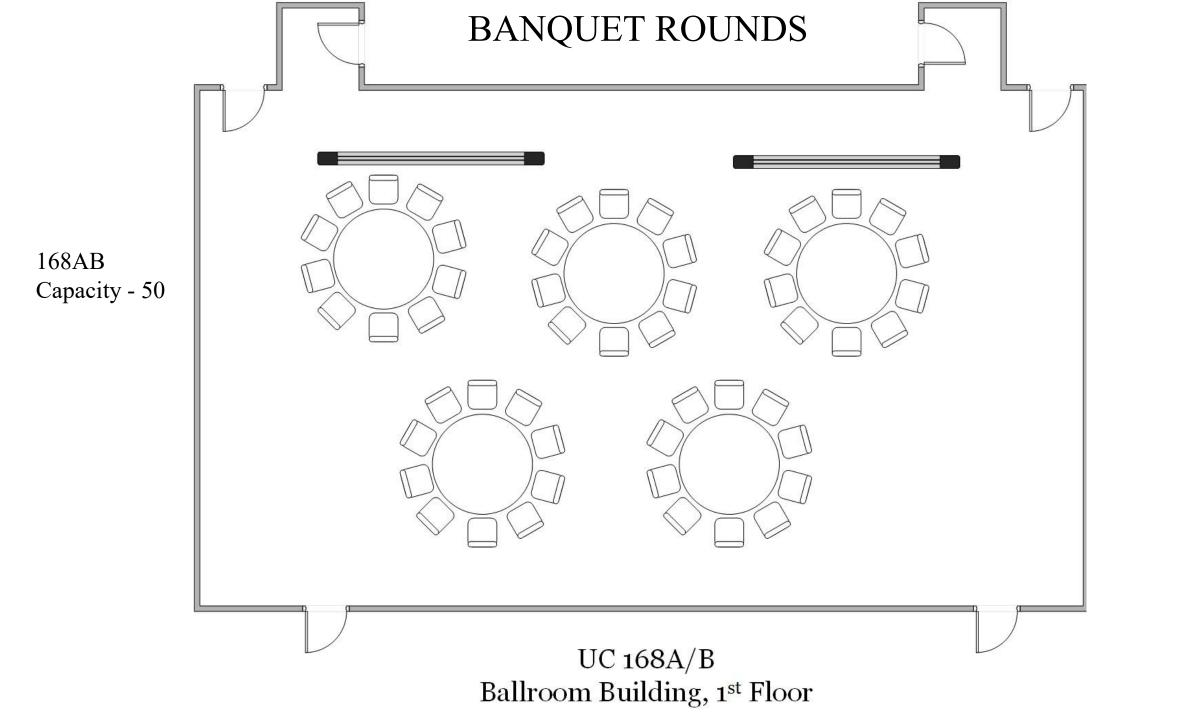

# BANQUET ROUNDS

Capacity - 80

Diagram shows 168A and 168B as two separate rooms

> 168A Capacity - 20

168B Capacity - 20

BANQUET ROUNDS Diagram shows 171A and 171B as two separate rooms 171A 171B Capacity - 20 Capacity - 20 UC 171A/B Ballroom Building, 1st Floor

171AB Capacity - 50

Diagram shows BALLROOM A as one room

Ballroom A

Capacity - 80

BANQUET ROUNDS Diagram shows BALLROOM B as one room Ballroom B Ballroom C Ballroom A Ballroom B Capacity - 80

Diagram shows BALLROOM C as one room