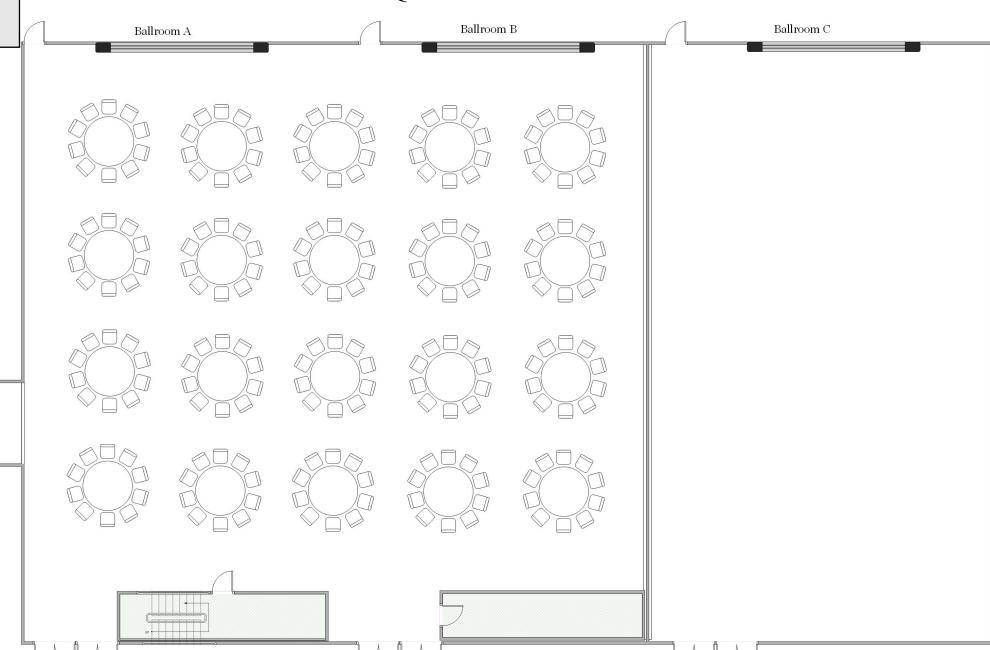

Diagram shows BALLROOM AB as one room

Ballroom AB

Capacity - 200

Diagram shows BALLROOM BC as one room

Ballroom BC

Capacity - 200