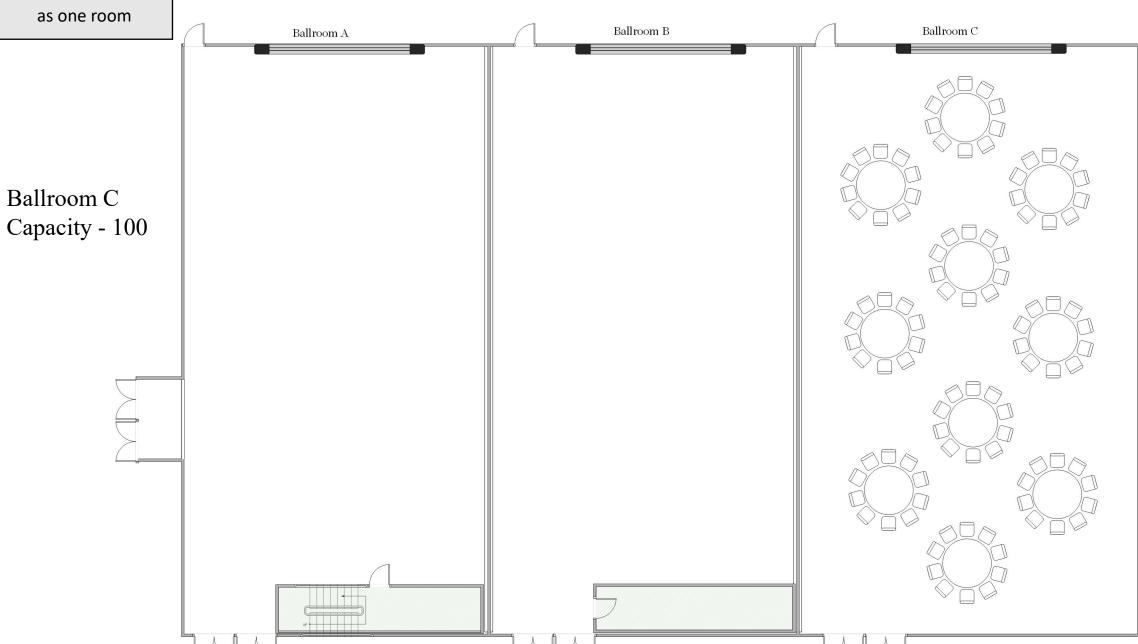

171AB Capacity - 50

Diagram shows BALLROOM A as one room

Ballroom A

Capacity - 80

BANQUET ROUNDS Diagram shows BALLROOM B as one room Ballroom B Ballroom C Ballroom A Ballroom B Capacity - 80

Diagram shows BALLROOM C as one room